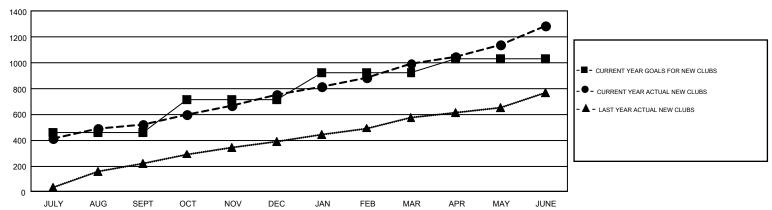

## REPORT DOES NOT INCLUDE CLUBS IN UNDISTRICTED AREAS.

|                              | Clul          | bs         | <u> </u>      | _  _ |  |  |
|------------------------------|---------------|------------|---------------|------|--|--|
| RESULTS FOR 2017-2018        |               |            |               |      |  |  |
| QUARTER                      | NEW CLUB GOAL | NEW CLUBS  | DROPPED CLUBS |      |  |  |
| JULY/AUG/SEPT<br>OCT/NOV/DEC | 461<br>256    | 524<br>228 | 44<br>324     | J    |  |  |
| JAN/FEB/MAR APR/MAY/JUNE     | 206<br>108    | 240<br>293 | 61<br>211     | J    |  |  |

## GOALS AND ACTUAL NEW CLUBS CUMULATIVE

| DROPPED CLUBS: 639  DROPPED MEMBERS |        | 7,703 CLUBS OF 10,078 ADDED 1 OR<br>MORE NEW MEMBERS | GENDER DISTR  MALE  FEMALE | 1BUTION<br>265,575 (74.62%)<br>90,348 (25.38%) |   |
|-------------------------------------|--------|------------------------------------------------------|----------------------------|------------------------------------------------|---|
| DECEASED                            | 1,044  | CLICK HERE FOR CUMULATIVE  MEMBERSHIP DATA           | TOTAL FAMILY UNIT MEMBERS  |                                                | 0 |
| CLUB CANCELLED                      | 13,018 |                                                      |                            |                                                | _ |
| OTHER                               | 57,618 |                                                      | FAMILY MEMBERS PAYING HALF |                                                | 0 |
| TOTAL                               | 71,680 |                                                      | DUES                       |                                                |   |