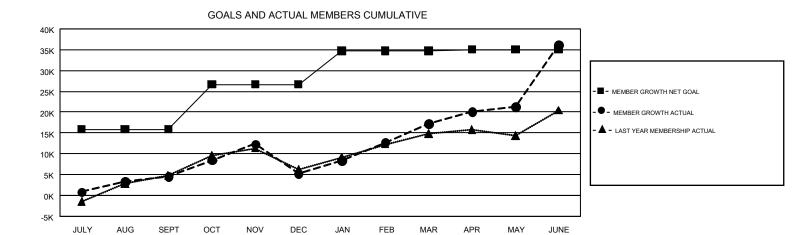

| Members               |                           |                         |                                              |  |  |  |  |  |
|-----------------------|---------------------------|-------------------------|----------------------------------------------|--|--|--|--|--|
| RESULTS FOR 2017-2018 |                           |                         |                                              |  |  |  |  |  |
| QUARTER               | MEMBER GROWTH NET<br>GOAL | MEMBER GROWTH<br>ACTUAL | DROPPED MEMBERS ACTUAL (including transfers) |  |  |  |  |  |
| JULY/AUG/SEPT         | 15,912                    | 21,435                  | 15,696                                       |  |  |  |  |  |
| OCT/NOV/DEC           | 10,766                    | 15,827                  | 14,141                                       |  |  |  |  |  |
| JAN/FEB/MAR           | 8,088                     | 22,665                  | 7,130                                        |  |  |  |  |  |
| APR/MAY/JUNE          | 315                       | 56,253                  | 34,720                                       |  |  |  |  |  |

## GOALS AND ACTUAL NEW CLUBS CUMULATIVE

| DROPPED CLUBS: 639  DROPPED MEMBERS |        | 7,703 CLUBS OF 10,078 ADDED 1 OR<br>MORE NEW MEMBERS | GENDER DISTR  MALE  FEMALE | 1BUTION<br>265,575 (74.62%)<br>90,348 (25.38%) |   |
|-------------------------------------|--------|------------------------------------------------------|----------------------------|------------------------------------------------|---|
| DECEASED                            | 1,044  | CLICK HERE FOR CUMULATIVE  MEMBERSHIP DATA           | TOTAL FAMILY UNIT MEMBERS  |                                                | 0 |
| CLUB CANCELLED                      | 13,018 |                                                      |                            |                                                | _ |
| OTHER                               | 57,618 |                                                      | FAMILY MEMBERS PAYING HALF |                                                | 0 |
| TOTAL                               | 71,680 |                                                      | DUES                       |                                                |   |